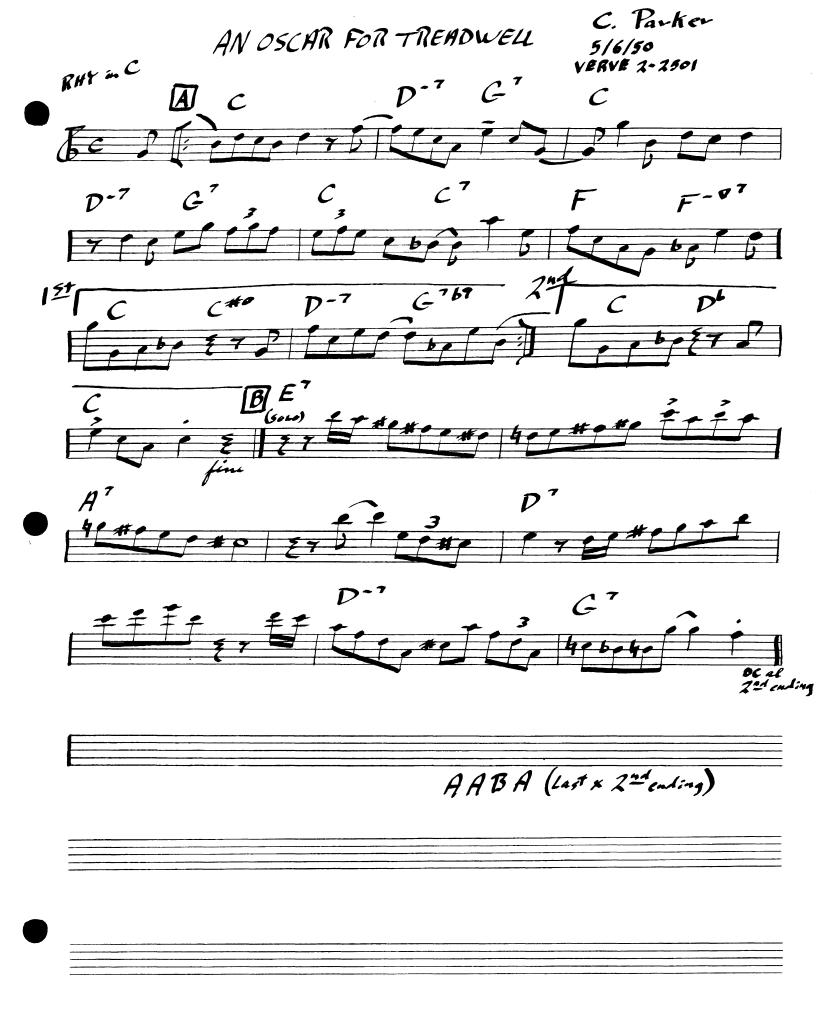

BIRD OF PARADISE

DONNA LEE

"INDIANA"

"ALL THE THINGS YOU ARE"

C

"I GOT RHYTHM"

CONSTELLATION

AN OSCAR FOR TREADWELL