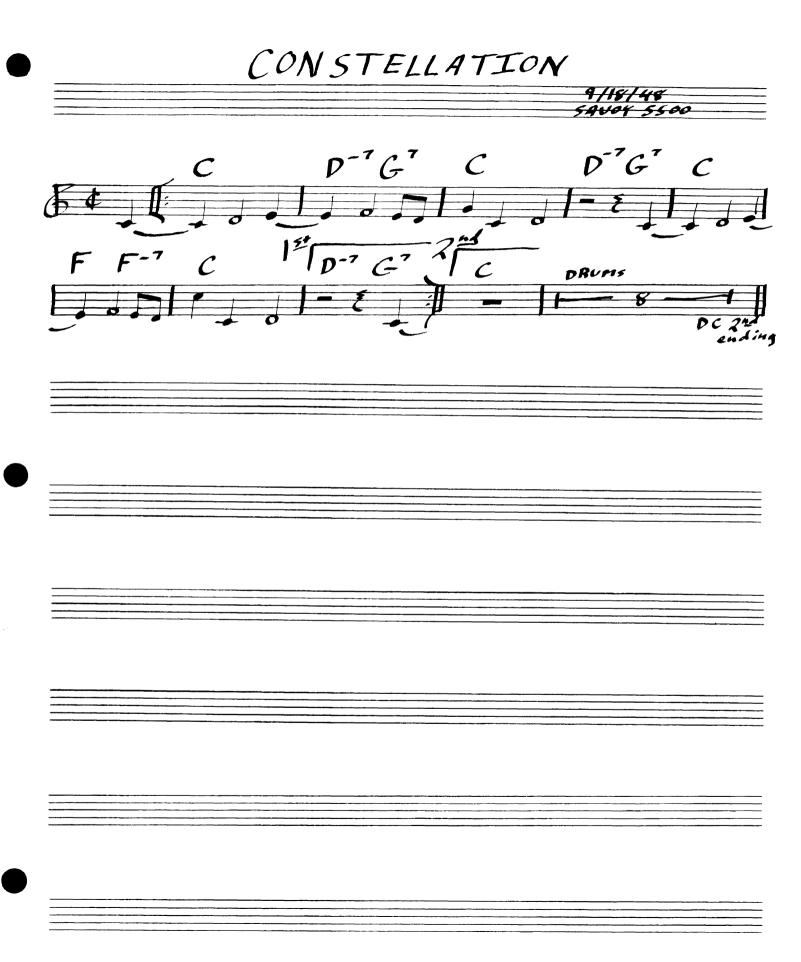

BIRD OF PARADISE

DONNA LEE

"INDIANA"

"ALL THE THINGS YOU ARE"

C

"I GOT RHYTHM"

CONSTELLATION

AN OSCAR FOR TREADWELL