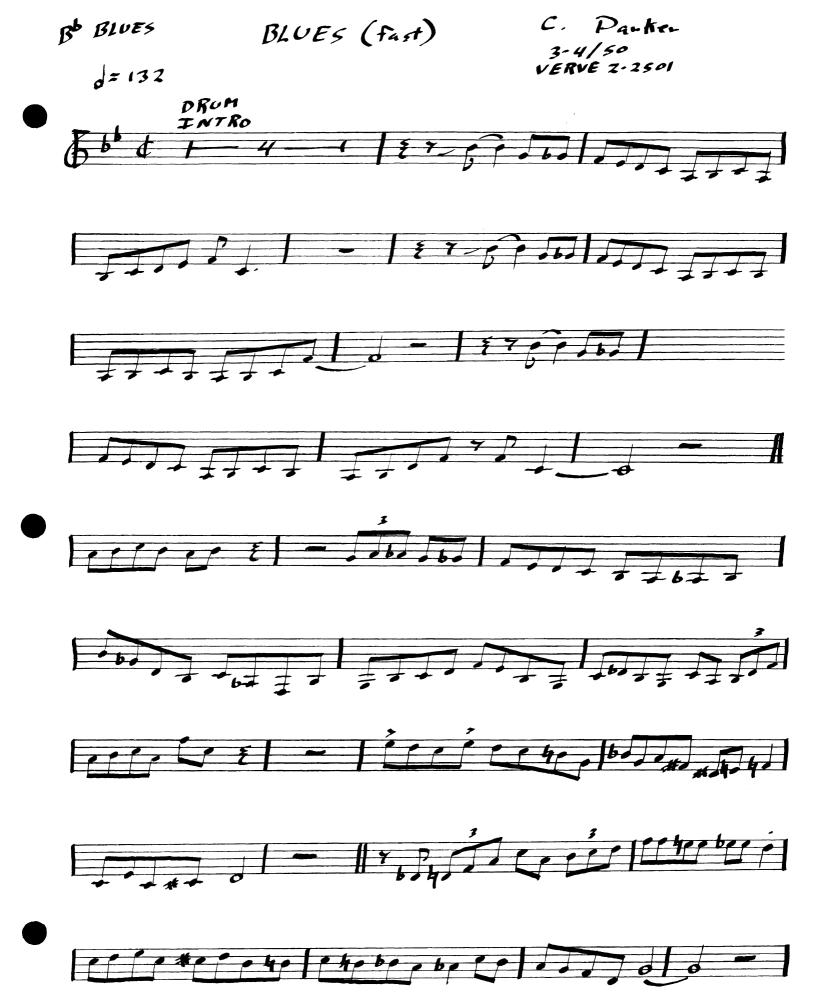

"HONEYSUCKLE ROSE"

Bb BLUES

ANOTHER HAIR DO

BIG FOOT

BIRD FEATHERS

BLOOMIDO

BLUES (fast)

BUZZY