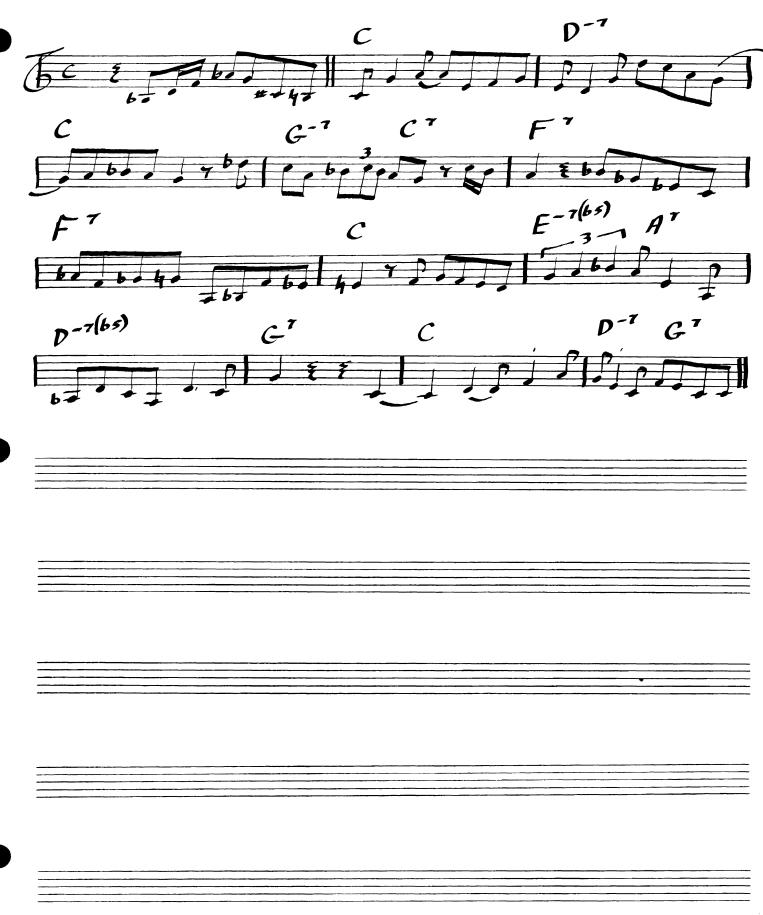

# Charlie Parker Tune Book

Transcriptions by Fred Parcells

I would like to thank Alex Adrian and all my friends at the Eastman School of Music for the inspiration to start this project. I am especially grateful to Joe Salzano in Rochester, NY, who first motivated me to study Bird.

I am also indebted to Ran Blake, chairman of the Third Stream Department at the New England Conservatory for his teaching. I used his method to put this book together. First, I memorized the music from the various recordings and then learned to play the songs on my instrument, the trombone. Finally, I transcribed from memory exactly what I had learned, correcting my mistakes against the recordings.

To check the work, I used two sources: 1) Charlie Parker Ommibook by

Jamie Abersold and Ken Slone (Atlantic Music Corp., 1978) and 2) Charlie

Parker: Techniques of Improvisation by Thomas Owens (Doctoral Dissertation,

University of California, L.A., 1974).

In closing, this book is dedicated to the genius of Charlie Parker.

To my knowledge, this collection is the best available representation of the melodies and chords of Bird. In essence, this book is my attempt to write down the music of Charlie Parker with the same excellence with which he played.