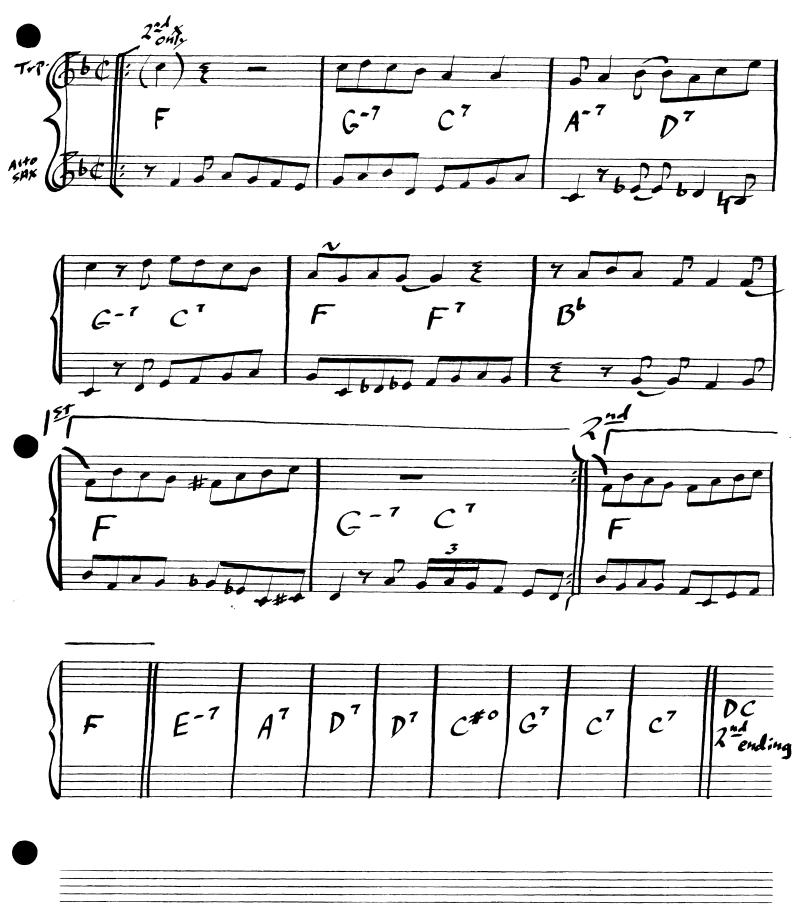

# Charlie Parker Tune Book

Transcriptions by Fred Parcells

I would like to thank Alex Adrian and all my friends at the Eastman School of Music for the inspiration to start this project. I am especially grateful to Joe Salzano in Rochester, NY, who first motivated me to study Bird.

I am also indebted to Ran Blake, chairman of the Third Stream Department at the New England Conservatory for his teaching. I used his method to put this book together. First, I memorized the music from the various recordings and then learned to play the songs on my instrument, the trombone. Finally, I transcribed from memory exactly what I had learned, correcting my mistakes against the recordings.

To check the work, I used two sources: 1) Charlie Parker Ommibook by

Jamie Abersold and Ken Slone (Atlantic Music Corp., 1978) and 2) Charlie

Parker: Techniques of Improvisation by Thomas Owens (Doctoral Dissertation,

University of California, L.A., 1974).

In closing, this book is dedicated to the genius of Charlie Parker.

To my knowledge, this collection is the best available representation of the melodies and chords of Bird. In essence, this book is my attempt to write down the music of Charlie Parker with the same excellence with which he played.