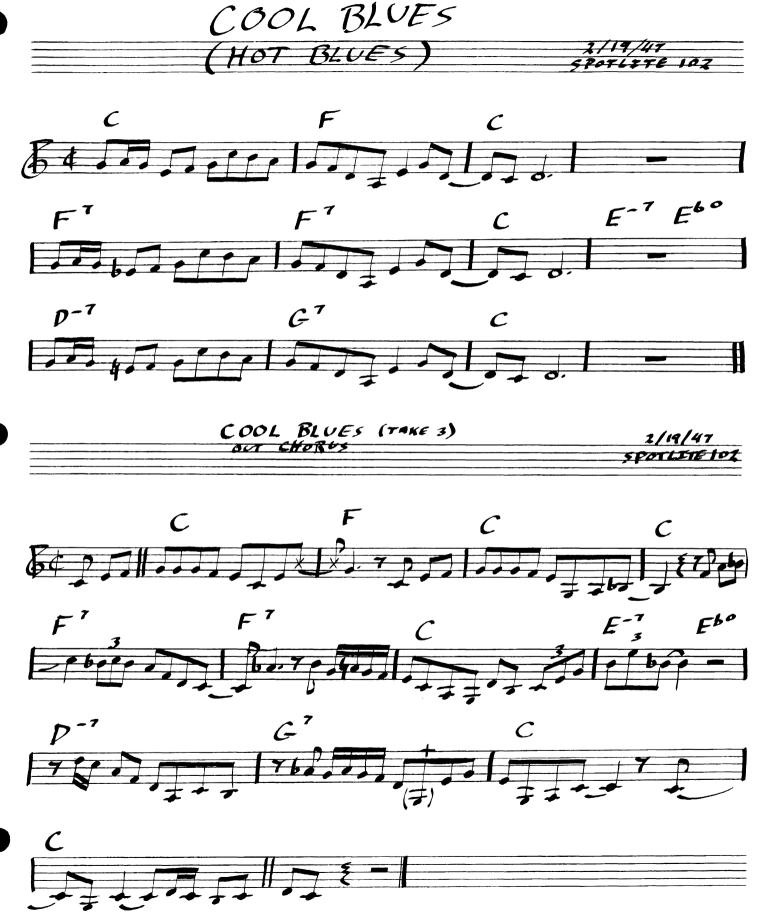

### BIRD TUNES by Form and Key (2)

 $\mathbf{B}^{\mathbf{b}}$ "CHEROKEE" С OTHER HOME COOKIN' II THE BIRD C MINOR ABCA KO KO CARDBOARD WARMIN' UP A RIFF ABAC YARDBIRD SUITE  $_{\rm B}^{\rm b}$ OTHER AABA Εp CHARLIE'S WIG BLUES "WHEN I GET TOO OLD TO DREAM" BLUE BIRD SEGMENT Bb MINOR AABA Ep "I GOT RHYTHM" SHE ROTE ABAC DEWEY SQUARE HOME COOKIN' III C BLUES MY LITTLE SUEDE SHOES BACK HOME BLUES  $\mathbf{E}_{\mathbf{p}}$ "EMBRACEABLE YOU" BONGO BEEP BONGO BOP MEANDERING CHERYL QUASIMADO COOL BLUES Αb BLUES COSMIC RAYS CHI CHI HAPPY BIRD BLUES Ab K.C. BLUES "I GOT RHYTHM" PERHAPS THE STREET BEAT Αb RELAXIN' AT CAMARILLO **OTHER VISA** BIRD GETS THE WORM "LOVER COME BACK TO ME"